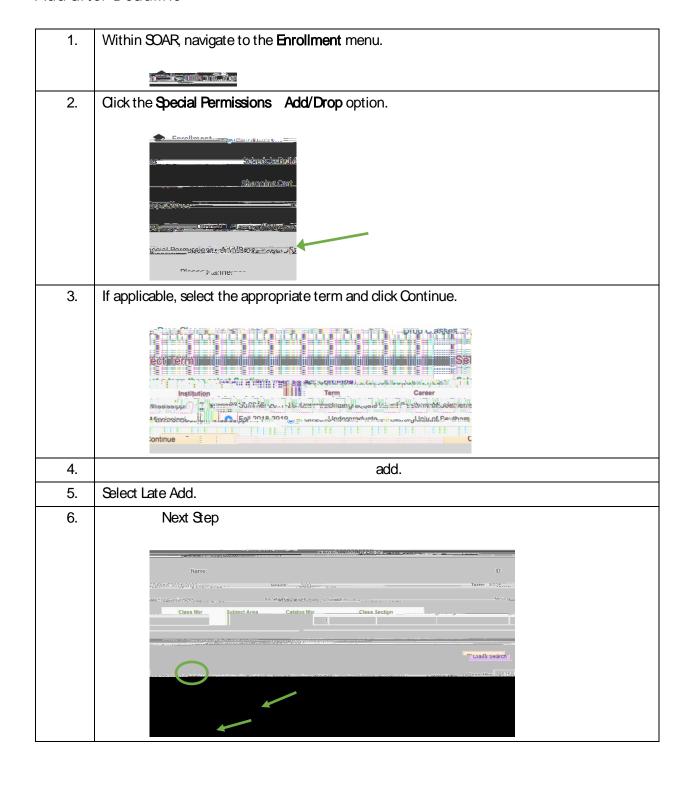

## Add after Deadline

## Add after Deadline

| 7.      | a. Provide the reason for your late add.                                                                                       |
|---------|--------------------------------------------------------------------------------------------------------------------------------|
|         | b. Provide a daytime phone number in case of clarifications or questions.                                                      |
|         | c. Provide a comment to the instructor.                                                                                        |
|         | d. Click the boxes if they meet your approval.                                                                                 |
|         | e. C Submit                                                                                                                    |
|         |                                                                                                                                |
|         |                                                                                                                                |
|         |                                                                                                                                |
|         |                                                                                                                                |
|         |                                                                                                                                |
|         |                                                                                                                                |
|         |                                                                                                                                |
|         |                                                                                                                                |
|         |                                                                                                                                |
| 8.      | Once submitted, you will receive a verification of submission message with pertinent info.                                     |
| 0.      | Also, an email is sent only to the instructor of the course. Monitor your student email for requested information and updates. |
|         | requested information and appeares.                                                                                            |
|         |                                                                                                                                |
|         |                                                                                                                                |
| l<br>9. |                                                                                                                                |