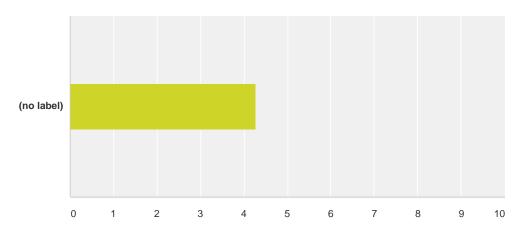

### Q15 Please indicate your overall level of satisfaction with the courtesy & professionalism of Physical Plant staff:

Answered: 119 Skipped: 1

|            | Very Satisfied | Satisfied | Neutral | Dissatisfied | Very Dissatisfied | N/A   | Total | Weighted Average |
|------------|----------------|-----------|---------|--------------|-------------------|-------|-------|------------------|
| (no label) | 40.34%         | 44.54%    | 10.08%  | 0.84%        | 0.84%             | 3.36% |       |                  |
|            | 48             | 53        | 12      | 1            | 1                 | 4     | 119   | 4.27             |