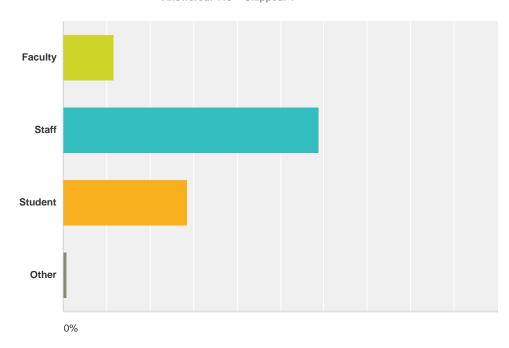

#### Q18 Affiliation:

Answered: 119 Skipped: 1

|       | 11.76% | 14  |
|-------|--------|-----|
|       | 58.82% | 70  |
|       | 28.57% | 34  |
|       | 0.84%  | 1   |
| Total |        | 119 |