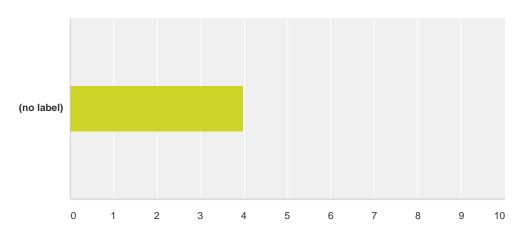

# Q6 Please rate your level of satisfaction with the ease of use and information on the Physical Plant website:

Answered: 116 Skipped: 4

|            | Very Satisfied | Satisfied | Neutral | Dissatisfied | Very Dissatisfied | N/A    | Total | Weighted Average |
|------------|----------------|-----------|---------|--------------|-------------------|--------|-------|------------------|
| (no label) | 20.69%         | 37.07%    | 15.52%  | 3.45%        | 0.00%             | 23.28% |       |                  |
|            | 24             | 43        | 18      | 4            | 0                 | 27     | 116   | 3.98             |