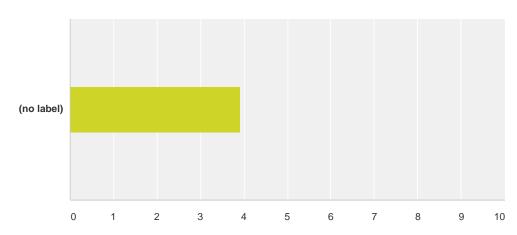

# Q6 Please rate your level of satisfaction with the ease of use and information on the Physical Plant website:

Answered: 116 Skipped: 4

|            | Very Satisfied | Satisfied | Neutral | Dissatisfied | Very Dissatisfied | N/A    | Total | Weighted Average |
|------------|----------------|-----------|---------|--------------|-------------------|--------|-------|------------------|
| (no label) | 20.69%         | 37.07%    | 15.52%  | 3.45%        | 0.00%             | 23.28% |       |                  |
|            | 24             | 43        | 18      | 4            | 0                 | 27     | 116   | 3.98             |