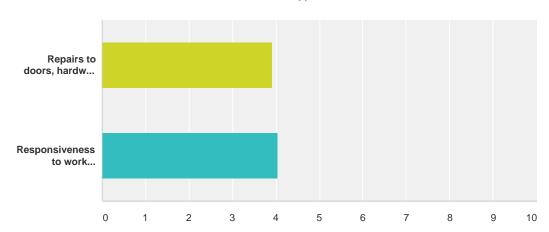

# Q10 Please rate your level of satisfaction with Building Maintenance as it relates to YOUR building:

Answered: 120 Skipped: 0

|                                                                   | Very<br>Satisfied   | Satisfied           | Neutral             | Dissatisfied   | Very<br>Dissatisfied | N/A              | Total | Weighted<br>Average |
|-------------------------------------------------------------------|---------------------|---------------------|---------------------|----------------|----------------------|------------------|-------|---------------------|
| Repairs to doors, hardware & furnishings; renovations/alterations | <b>29.17%</b> 35    | <b>37.50%</b> 45    | <b>15.83%</b> 19    | <b>5.00%</b> 6 | <b>3.33%</b> 4       | <b>9.17%</b>     | 120   | 3.93                |
| Responsiveness to work requests                                   | <b>31.93%</b><br>38 | <b>29.41%</b><br>35 | <b>14.29%</b><br>17 | <b>0.84%</b>   | <b>4.20%</b> 5       | <b>19.33%</b> 23 | 119   | 4.04                |