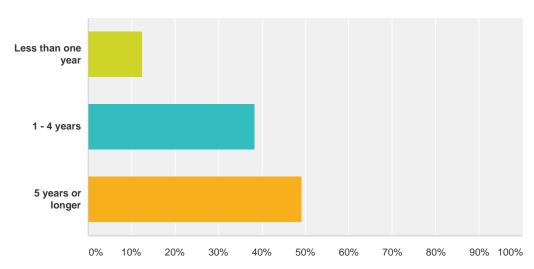

### Q20 Length of time at your present Southern Miss facility:

Answered: 120 Skipped: 0

| Answer Choices     | Responses |     |
|--------------------|-----------|-----|
| Less than one year | 12.50%    | 15  |
| 1 - 4 years        | 38.33%    | 46  |
| 5 years or longer  | 49.17%    | 59  |
| Total              |           | 120 |