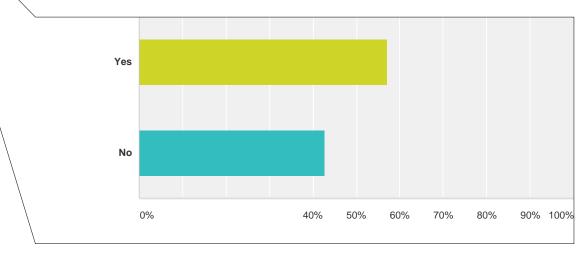

### Q1 Have you used the Physical Plant online work order system within the last year?

| Answer Choices | Responses        |
|----------------|------------------|
| Yes            | <b>57.14%</b> 68 |
| No             | <b>42.86%</b> 51 |
| Total          | 119              |